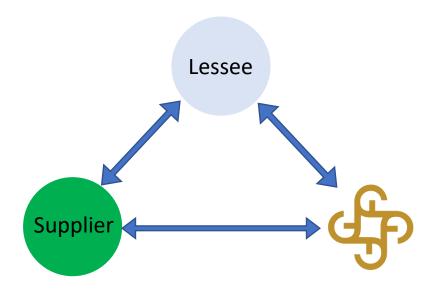

#### **Domestic Financial Lease**

Domestic financial lease involves in a Leasing company who is on behalf of Lessee to buy an asset from local supplier and leases back to Lessee followed by Lease payment schedule in Lease agreement.

#### Sale and Lease Back

Sale and lease back involves in a Leasing Company who purchases an asset owned by Lessee and leases this asset back to the same Lessee under financial lease scheme. In sale and lease back transaction, Lessor is also a supplier.